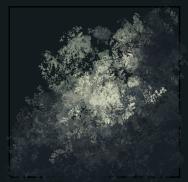

## CONCEPT MASTER VOL.1

PRODUCTION BRUSHES FOR AFFINITY APPS

Nature Brush Sets are a great assortment of beautiful, organic (sometimes unpredictable) and fascinating set of plants, flowers, elements and everything you need to create intricate environmental concept art and illustrations, a hundred times faster than painting every single component one by one.

These Affinity Photo/Designer exclusives have been made out of more than 250 photos taken, collected and edited during four amusing and amazing months. Please, take a peek into this refreshing set of tools for your Affinity apps (desktop and iPad)!