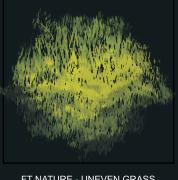

FT NATURE - UNEVEN GRASS

FT NATURE - VINES

FT NATURE - SWAMP LEAVES

FT NATURE - STONE MOLD

FT NATURE - SPECKLES B

FT NATURE - SPECKLES A

FT NATURE - AUTUMN

FT NATURE - ROCKY SURFACE A FT NATURE - ROCKY SURFACE B FT NATURE - WATER HIGHLIGHTS